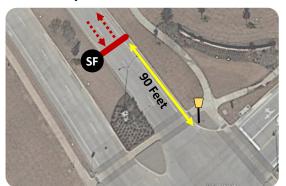

-----

3

Amador

Hillwood 

Start Finish = 90 ft. N. of bike lane sign at Amador & Hillwood GPS: N32° 55.042' W97° 18.709'