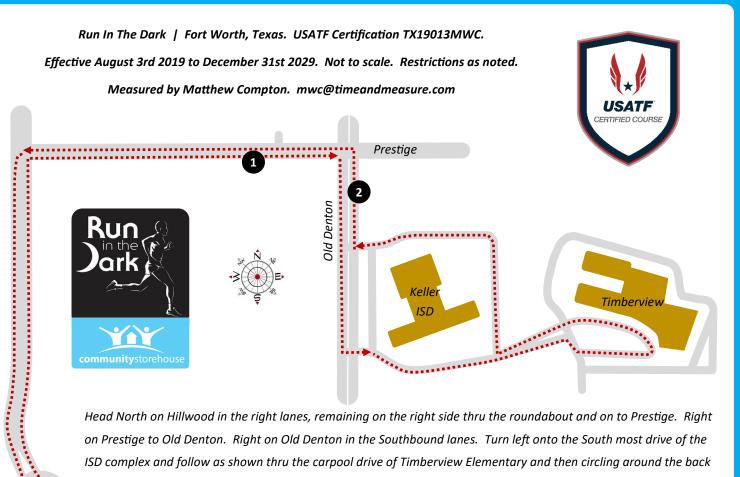

Head North on Hillwood in the right lanes, remaining on the right side thru the roundabout and on to Prestige. Right on Prestige to Old Denton. Right on Old Denton in the Southbound lanes. Turn left onto the South most drive of the ISD complex and follow as shown thru the carpool drive of Timberview Elementary and then circling around the back of the ISD building until returning to Old Denton. Right on Old Denton in the Northbound lanes. Left onto Prestige to Hillwood. Run South in the Southbound lanes on Hillwood and thru the roundabout until reaching the center median nose, (Refer to figure below). Cross into Northbound driving lanes and run south to the finish line.

GPS: N32° 55.653' W97° 18.433'

Mile 3: 10 Feet before "Lane Ends Merge Right" sign in the median on the right

GPS: N32° 55.128' W97° 18.744'

Right lanes only when running North on Hillwood. Right lanes only when running South on Hillwood, until reaching the point of yellow traffic paint triangle. Then run South in the North lanes to finish.