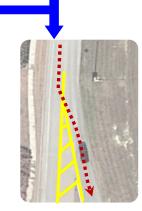

Head North on Hillwood in the right lanes, remaining on the right side thru the roundabout and on to Prestige. Right on Prestige to Old Denton. Right on Old Denton in the Southbound lanes. Turn left onto the South most drive of the ISD complex and follow as shown thru the carpool drive of Timberview Elementary and then circling around the back of the ISD building until returning to Old Denton. Right on Old Denton in the Northbound lanes. Left onto Prestige to Hillwood. Run South in the Southbound lanes on Hillwood and thru the roundabout until reaching the center median nose, (Refer to figure below). Cross into Northbound driving lanes and run south to the finish line.

GPS: N32° 55.653' W97° 18.433'

Mile 3: 10 Feet before "Lane Ends Merge Right" sign in the median on the right

GPS: N32° 55.128' W97° 18.744'

Right lanes only when running North on Hillwood. Right lanes only when running South on Hillwood, until reaching the point of yellow traffic paint triangle. Then run South in the North lanes to finish.

-----

3

Amador

Hillwood 

Start Finish = 90 ft. N. of bike lane sign at Amador & Hillwood GPS: N32° 55.042' W97° 18.709'